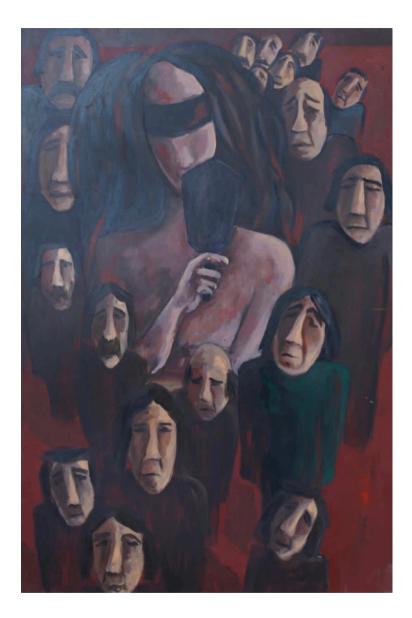

961 3 845220

Vesire Collection

The work of this collection was completed in 2013. Its subject is Desire that is possessed by all human beings and how it's exaggerated in some. On the technical side of things, most of the paintings of "Desire" are acrylic on wood and few are acrylic on canvas, however; throughout all the paintings the artist made sure to maintain a common background in terms of color consistency as an implication of the timeless and placeless nature of Desire and at the same time to expose how this common background color is interrelated with the front side's color of each painting that has its own unique nature and plot.



# The Beginning

Acrylic on canvas, 90x90cm 750\$



# Worship 1



# Mixoscopia



# Worship 2



## Perfection



## Hereafter



#### The Square



#### **My Mirror**



# Worship 2



# Superiority

Acrylic on wood, 90x110cm 750\$



# Myself

Acrylic on canvas, 100x90cm 600\$



#### Gambler



#### I Am Here

Acrylic on wood, 90x110cm 750\$



#### Me and Only Me

Acrylic on wood, 90x110cm 750\$

Gorrow Collection

Sorrow is a significant word ; but sorrow, the thing, that carries all the psychological human suffering and pain is very vital. The paintings of this collection are representations of Mayas' thoughts on sorrow and how it requires a genuine inward energy to understand that its roots are within each one of us, it's not foreign to us and it speaks our language so communicating with it might bring one some inner peace and love.



# Seek

Acrylic on canvas, 56x53cm 630\$



#### **Free Falling**

Mixed media on canvas, 10