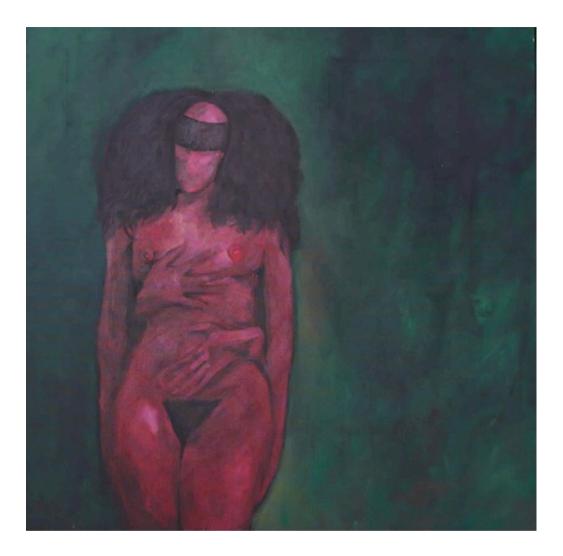

# Meemnoon Art By Painter

# Maya Nassereldine



@meemnoon.art

www.meemnoonart.com

meemnoonart@gmail.com

+961 3 845220

Vesire Collection

The work of this collection was completed in 2013. Its subject is Desire that is possessed by all human beings and how it's exaggerated in some. On the technical side of things, most of the paintings of "Desire" are acrylic on wood and few are acrylic on canvas, however; throughout all the paintings the artist made sure to maintain a common background in terms of color consistency as an implication of the timeless and placeless nature of Desire and at the same time to expose how this common background color is interrelated with the front side's color of each painting that has its own unique nature and plot.



# The Beginning

Acrylic on canvas, 90x90cm 750\$



# Worship 1



# Mixoscopia



# Worship 2



## Perfection



## Hereafter



#### The Square



#### **My Mirror**



# Worship 2



# Superiority

Acrylic on wood, 90x110cm 750\$



# Myself

Acrylic on canvas, 100x90cm 600\$



#### Gambler



#### I Am Here

Acrylic on wood, 90x110cm 750\$



#### Me and Only Me

Acrylic on wood, 90x110cm 750\$

Gorrow Collection

Sorrow is a significant word ; but sorrow, the thing, that carries all the psychological human suffering and pain is very vital. The paintings of this collection are representations of Mayas' thoughts on sorrow and how it requires a genuine inward energy to understand that its roots are within each one of us, it's not foreign to us and it speaks our language so communica