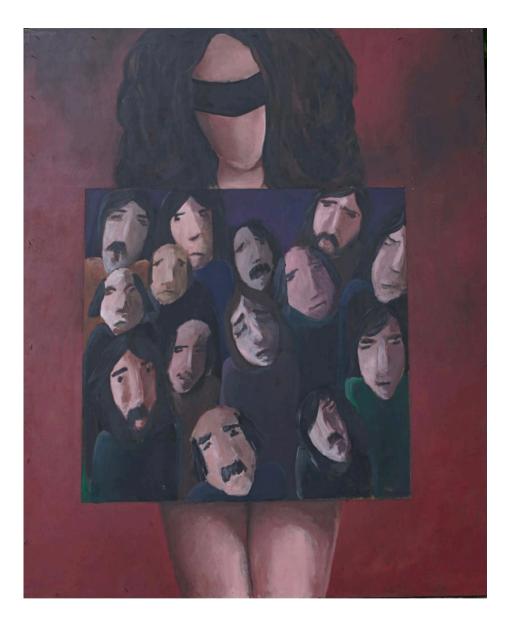

oonart@gmail.com

+961 3 845220

Vesire Collection

The work of this collection was completed in 2013. Its subject is Desire that is possessed by all human beings and how it's exaggerated in some. On the technical side of things, most of the paintings of "Desire" are acrylic on wood and few are acrylic on canvas, however; throughout all the paintings the artist made sure to maintain a common background in terms of color consistency as an implication of the timeless and placeless nature of Desire and at the same time to expose how this common background color is interrelated with the front side's color of each painting that has its own unique nature and plot.



# The Beginning

Acrylic on canvas, 90x90cm 750\$



# Worship 1



# Mixoscopia



# Worship 2



## Perfection



## Hereafter



#### The Square



#### **My Mirror**



# Worship 2



# Superiority

Acrylic on wood, 90x110cm 750\$



# Myself

Acrylic on canvas, 100x90cm 600\$



#### Gambler



#### I Am Here

Acrylic on wood, 90x110cm 750\$



#### Me and Only Me

Acrylic on wood, 90x110cm 750\$

Gorrow Collection

Sorrow is a significant word ; but sorrow, the thing, that carries all the psychological human suffering and pain is very vital. The paintings of this collection are representations of Mayas' thoughts on sorrow and how it requires a genuine inward energy to understand that its roots are within each one of us, it's not foreign to us and it speaks our language so communicating with it might bring one some inner peace and love.



# Seek

Acrylic on canvas, 56x53cm 630\$



#### **Free Falling**

Mixed