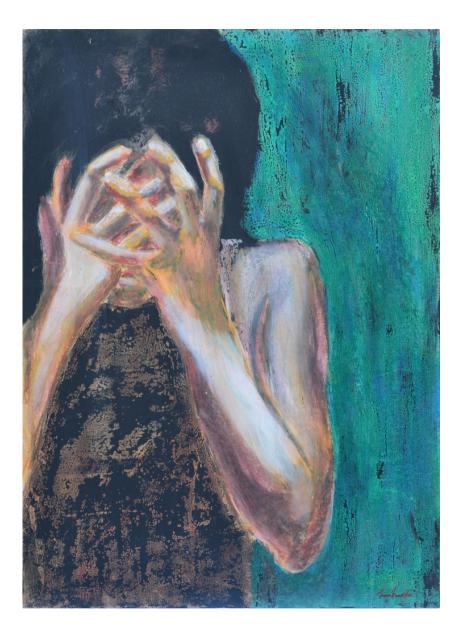

or**



# Worship 2



# Superiority

Acrylic on wood, 90x110cm 750\$



# Myself

Acrylic on canvas, 100x90cm 600\$



#### Gambler



#### I Am Here

Acrylic on wood, 90x110cm 750\$



#### Me and Only Me

Acrylic on wood, 90x110cm 750\$

Gorrow Collection

Sorrow is a significant word ; but sorrow, the thing, that carries all the psychological human suffering and pain is very vital. The paintings of this collection are representations of Mayas' thoughts on sorrow and how it requires a genuine inward energy to understand that its roots are within each one of us, it's not foreign to us and it speaks our language so communicating with it might bring one some inner peace and love.



# Seek

Acrylic on canvas, 56x53cm 630\$



#### **Free Falling**

Mixed media on canvas, 100x100cm 1100\$



# Blue



# The One

Mixed media on wood, 60x50cm 2500\$



#### Stillness



# Nightmare



#### **Olive Tree**



#### Dreams

Acrylic on canvas, 30x22cm 240\$



#### Lucci



#### Mayucci

Acrylic on canvas, 100x100cm 1100\$



#### Incarnation



#### **Blood-Like**