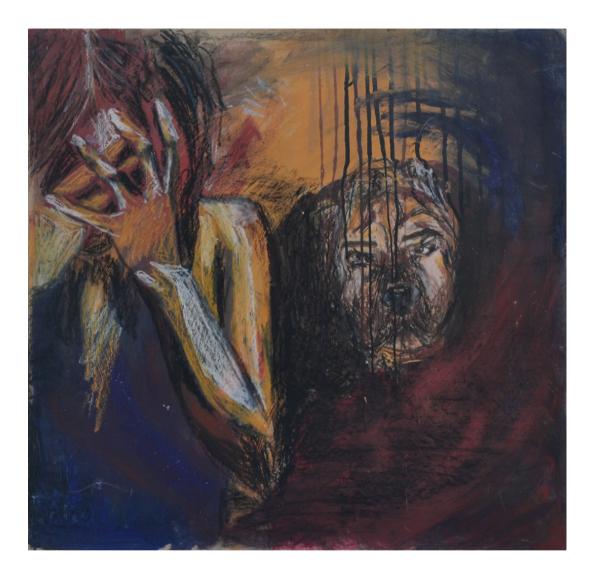

m 750\$

Gorrow Collection

Sorrow is a significant word ; but sorrow, the thing, that carries all the psychological human suffering and pain is very vital. The paintings of this collection are representations of Mayas' thoughts on sorrow and how it requires a genuine inward energy to understand that its roots are within each one of us, it's not foreign to us and it speaks our language so communicating with it might bring one some inner peace and love.



# Seek

Acrylic on canvas, 56x53cm 630\$



#### **Free Falling**

Mixed media on canvas, 100x100cm 1100\$



# Blue



# The One

Mixed media on wood, 60x50cm 2500\$



#### Stillness



# Nightmare



#### **Olive Tree**



#### Dreams

Acrylic on canvas, 30x22cm 240\$



#### Lucci



#### Mayucci

Acrylic on canvas, 100x100cm 1100\$



#### Incarnation



#### **Blood-Like**