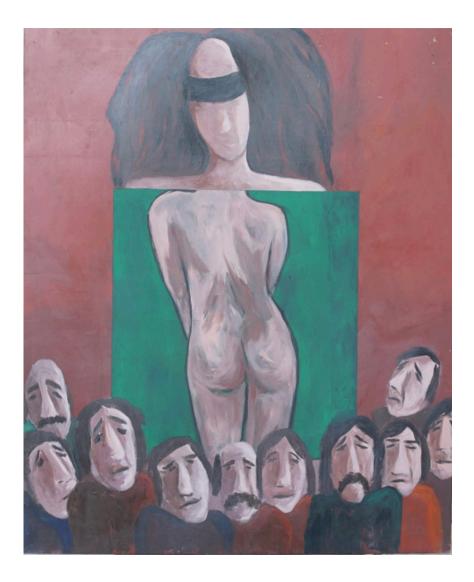

n.art

www.meemnoonart.com

meemnoonart@gmail.com

+961 3 845220

Vesire Collection

The work of this collection was completed in 2013. Its subject is Desire that is possessed by all human beings and how it's exaggerated in some. On the technical side of things, most of the paintings of "Desire" are acrylic on wood and few are acrylic on canvas, however; throughout all the paintings the artist made sure to maintain a common background in terms of color consistency as an implication of the timeless and placeless nature of Desire and at the same time to expose how this common background color is interrelated with the front side's color of each painting that has its own unique nature and plot.



# The Beginning

Acrylic on canvas, 90x90cm 750\$



# Worship 1



# Mixoscopia



# Worship 2



## Perfection



## Hereafter



#### The Square



#### **My Mirror**



# Worship 2



# Superiority

Acrylic on wood, 90x110cm 750\$



# Myself

Acrylic on canvas, 100x90cm 600\$



#### Gambler



#### I Am Here

Acrylic on wood, 90x110cm 750\$



#### Me and Only Me

Acrylic on wood, 90x110cm 750\$

Gorrow Collection

Sorrow is a significant word ; but sorrow, the thing, that carries all the psychological human suffering and pain is very vital. The paintings of this collection are representations of Mayas' thoughts on sorrow and how it requires a genuine inward energy to understand that its roots are within each one of us, it's not foreign to us and it speaks our language so communicating with it might bring one some inner peace and love.



# Seek

Acrylic on canvas, 56x53cm 630\$