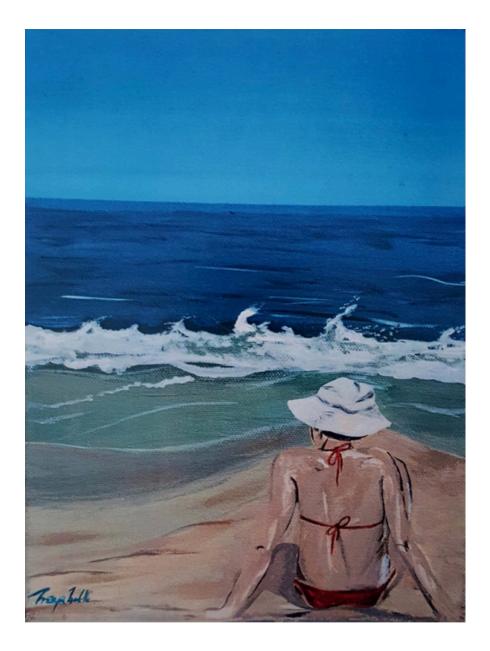

#### Gambler



#### I Am Here

Acrylic on wood, 90x110cm 750\$



#### Me and Only Me

Acrylic on wood, 90x110cm 750\$

Gorrow Collection

Sorrow is a significant word ; but sorrow, the thing, that carries all the psychological human suffering and pain is very vital. The paintings of this collection are representations of Mayas' thoughts on sorrow and how it requires a genuine inward energy to understand that its roots are within each one of us, it's not foreign to us and it speaks our language so communicating with it might bring one some inner peace and love.



# Seek

Acrylic on canvas, 56x53cm 630\$



#### **Free Falling**

Mixed media on canvas, 100x100cm 1100\$



# Blue



# The One

Mixed media on wood, 60x50cm 2500\$



#### Stillness



# Nightmare



#### **Olive Tree**



#### Dreams

Acrylic on canvas, 30x22cm 240\$



#### Lucci



#### Mayucci

Acrylic on canvas, 100x100cm 1100\$



#### Incarnation



#### **Blood-Like**