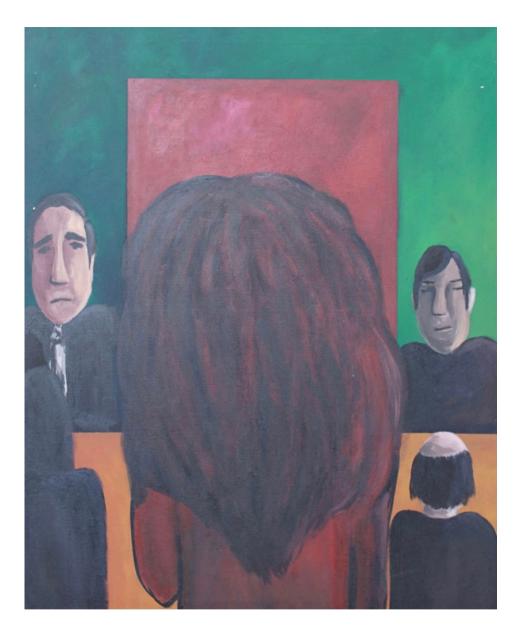

subject is Desire that is possessed by all human beings and how it's exaggerated in some. On the technical side of things, most of the paintings of "Desire" are acrylic on wood and few are acrylic on canvas, however; throughout all the paintings the artist made sure to maintain a common background in terms of color consistency as an implication of the timeless and placeless nature of Desire and at the same time to expose how this common background color is interrelated with the front side's color of each painting that has its own unique nature and plot.



# The Beginning

Acrylic on canvas, 90x90cm 750\$



# Worship 1



# Mixoscopia



# Worship 2



## Perfection



## Hereafter



#### The Square



#### **My Mirror**



# Worship 2



# Superiority

Acrylic on wood, 90x110cm 750\$



# Myself

Acrylic on canvas, 100x90cm 600\$



#### Gambler



#### I Am Here

Acrylic on wood, 90x110cm 750\$



#### Me and Only Me

Acrylic on wood, 90x110cm 750\$

Gorrow Collection

Sorrow is a significant word ; but sorrow, the thing, that carries all the psychological human suffering and pain is very vital. The paintings of this collection are representations of Mayas' thoughts on sorrow and how it requires a genuine inward energy to understand that its roots are within each one of us, it's not foreign to us and it speaks our language so communicating with it might bring one some inner peace and love.



# Seek

Acrylic on canvas, 56x53cm 630\$



#### **Free Falling**

Mixed media on canvas, 100x100cm 1100\$



# Blue



# The One

Mixed media on wood, 60x50cm 2500\$



#### Stil