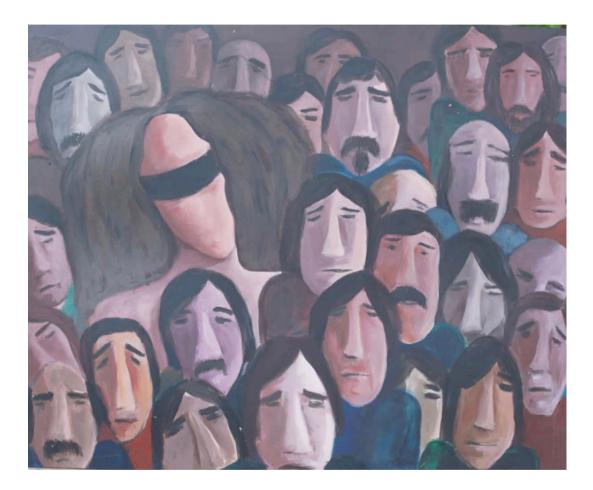

work of this collection was completed in 2013. Its subject is Desire that is possessed by all human beings and how it's exaggerated in some. On the technical side of things, most of the paintings of "Desire" are acrylic on wood and few are acrylic on canvas, however; throughout all the paintings the artist made sure to maintain a common background in terms of color consistency as an implication of the timeless and placeless nature of Desire and at the same time to expose how this common background color is interrelated with the front side's color of each painting that has its own unique nature and plot.



# The Beginning

Acrylic on canvas, 90x90cm 750\$



# Worship 1



# Mixoscopia



# Worship 2



## Perfection



## Hereafter



#### The Square



#### **My Mirror**



# Worship 2



# Superiority

Acrylic on wood, 90x110cm 750\$



# Myself

Acrylic on canvas, 100x90cm 600\$



#### Gambler



#### I Am Here

Acrylic on wood, 90x110cm 750\$



#### Me and Only Me

Acrylic on wood, 90x110cm 750\$

Gorrow Collection

Sorrow is a significant word ; but sorrow, the thing, that carries all the psychological human suffering and pain is very vital. The paintings of this collection are representations of Mayas' thoughts on sorrow and how it requires a genuine inward energy to understand that its roots are within each one of us, it's not foreign to us and it speaks our language so communicating with it might bring one some inner peace and love.



# Seek

Acrylic on canvas, 56x53cm 630\$



#### **Free Falling**

Mixed media on canvas, 100x100cm 1100\$



# Blue



# The One