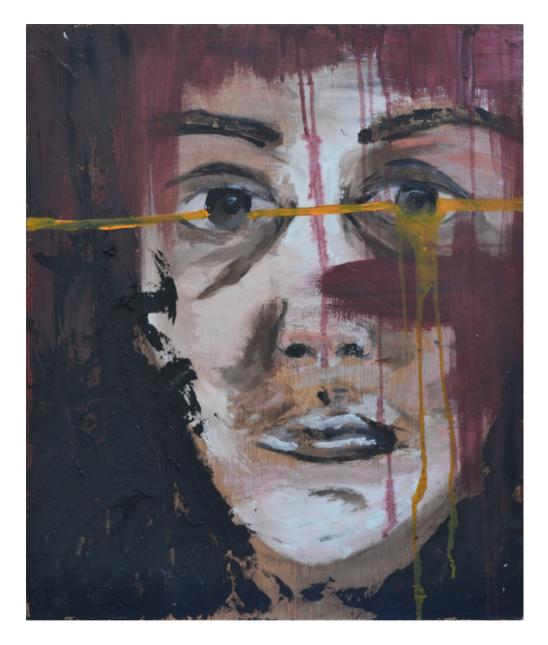

Worship 2



# Superiority

Acrylic on wood, 90x110cm 750\$



# Myself

Acrylic on canvas, 100x90cm 600\$



#### Gambler



#### I Am Here

Acrylic on wood, 90x110cm 750\$



#### Me and Only Me

Acrylic on wood, 90x110cm 750\$

Gorrow Collection

Sorrow is a significant word ; but sorrow, the thing, that carries all the psychological human suffering and pain is very vital. The paintings of this collection are representations of Mayas' thoughts on sorrow and how it requires a genuine inward energy to understand that its roots are within each one of us, it's not foreign to us and it speaks our language so communicating with it might bring one some inner peace and love.



# Seek

Acrylic on canvas, 56x53cm 630\$



#### **Free Falling**

Mixed media on canvas, 100x100cm 1100\$



# Blue



# The One

Mixed media on wood, 60x50cm 2500\$



#### Stillness



# Nightmare



#### **Olive Tree**



#### Dreams

Acrylic on canvas, 30x22cm 240\$



#### Lucci



#### Mayucci

Acrylic on canvas, 100x100cm 1100\$



#### Incarnation



#### **Blood-Like**