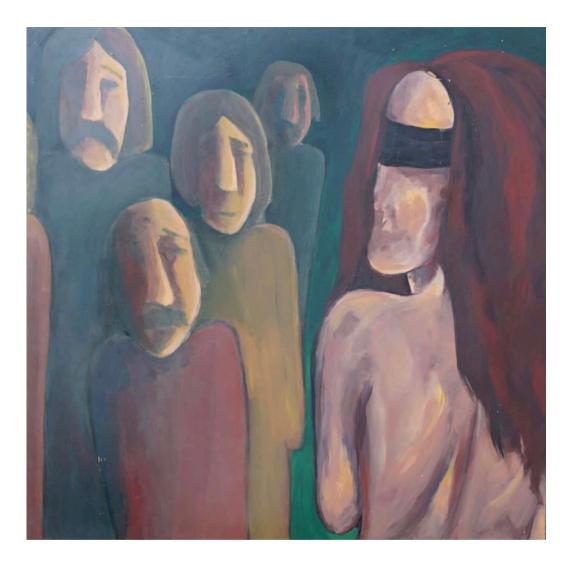

onart.com

meemnoonart@gmail.com

+961 3 845220

Vesire Collection

The work of this collection was completed in 2013. Its subject is Desire that is possessed by all human beings and how it's exaggerated in some. On the technical side of things, most of the paintings of "Desire" are acrylic on wood and few are acrylic on canvas, however; throughout all the paintings the artist made sure to maintain a common background in terms of color consistency as an implication of the timeless and placeless nature of Desire and at the same time to expose how this common background color is interrelated with the front side's color of each painting that has its own unique nature and plot.



# The Beginning

Acrylic on canvas, 90x90cm 750\$



# Worship 1



# Mixoscopia



# Worship 2



## Perfection



## Hereafter



#### The Square



#### **My Mirror**



# Worship 2



# Superiority

Acrylic on wood, 90x110cm 750\$



# Myself

Acrylic on canvas, 100x90cm 600\$



#### Gambler



#### I Am Here

Acrylic on wood, 90x110cm 750\$



#### Me and Only Me

Acrylic on wood, 90x110cm 750\$

Gorrow Collection

Sorrow is a significant word ; but sorrow, the thing, that carries all the psychological human suffering and pain is very vital. The paintings of this collection are representations of Mayas' thoughts on sorrow and how it requires a genuine inward energy to understand that its roots are within each one of us, it's not foreign to us and it speaks our language so communicating with it might bring one some inner peace and love.



# Seek

Acrylic on canvas, 56x53cm 630\$



#### **Free F