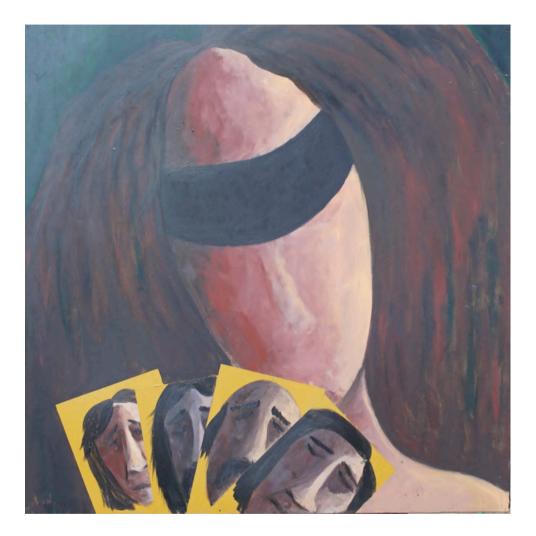

an beings and how it's exaggerated in some. On the technical side of things, most of the paintings of "Desire" are acrylic on wood and few are acrylic on canvas, however; throughout all the paintings the artist made sure to maintain a common background in terms of color consistency as an implication of the timeless and placeless nature of Desire and at the same time to expose how this common background color is interrelated with the front side's color of each painting that has its own unique nature and plot.



# The Beginning

Acrylic on canvas, 90x90cm 750\$



# Worship 1



# Mixoscopia



# Worship 2



## Perfection



## Hereafter



#### The Square



#### **My Mirror**



# Worship 2



# Superiority

Acrylic on wood, 90x110cm 750\$



# Myself

Acrylic on canvas, 100x90cm 600\$



#### Gambler



#### I Am Here

Acrylic on wood, 90x110cm 750\$



#### Me and Only Me

Acrylic on wood, 90x110cm 750\$

Gorrow Collection

Sorrow is a significant word ; but sorrow, the thing, that carries all the psychological human suffering and pain is very vital. The paintings of this collection are representations of Mayas' thoughts on sorrow and how it requires a genuine inward energy to understand that its roots are within each one of us, it's not foreign to us and it speaks our language so communicating with it might bring one some inner peace and love.



# Seek

Acrylic on canvas, 56x53cm 630\$



#### **Free Falling**

Mixed media on canvas, 100x100cm 1100\$



# Blue



# The One

Mixed media on wood, 60x50cm 2500\$



#### Stillness



# Nightmare



#### **Olive Tree**