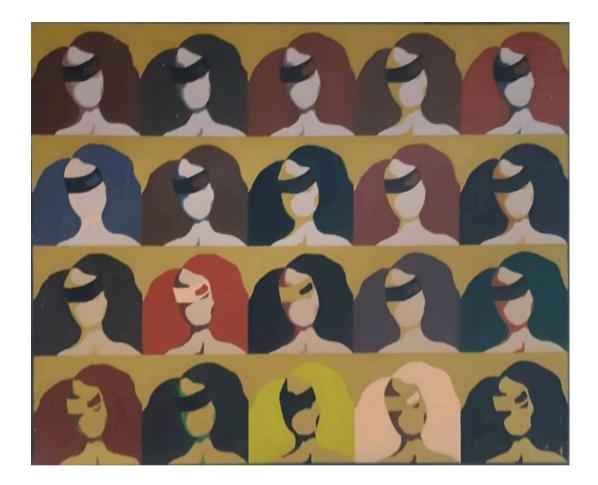

f things, most of the paintings of "Desire" are acrylic on wood and few are acrylic on canvas, however; throughout all the paintings the artist made sure to maintain a common background in terms of color consistency as an implication of the timeless and placeless nature of Desire and at the same time to expose how this common background color is interrelated with the front side's color of each painting that has its own unique nature and plot.



# The Beginning

Acrylic on canvas, 90x90cm 750\$



# Worship 1



# Mixoscopia



# Worship 2



## Perfection



## Hereafter



#### The Square



#### **My Mirror**



# Worship 2



# Superiority

Acrylic on wood, 90x110cm 750\$



# Myself

Acrylic on canvas, 100x90cm 600\$



#### Gambler



#### I Am Here

Acrylic on wood, 90x110cm 750\$



#### Me and Only Me

Acrylic on wood, 90x110cm 750\$

Gorrow Collection

Sorrow is a significant word ; but sorrow, the thing, that carries all the psychological human suffering and pain is very vital. The paintings of this collection are representations of Mayas' thoughts on sorrow and how it requires a genuine inward energy to understand that its roots are within each one of us, it's not foreign to us and it speaks our language so communicating with it might bring one some inner peace and love.



# Seek

Acrylic on canvas, 56x53cm 630\$



#### **Free Falling**

Mixed media on canvas, 100x100cm 1100\$



# Blue



# The One

Mixed media on wood, 60x50cm 2500\$



#### Stillness



# Nightmare



#### **Olive Tree**



#### Dreams

Acrylic on canvas, 30x22cm 240\$



#### Lucci



####