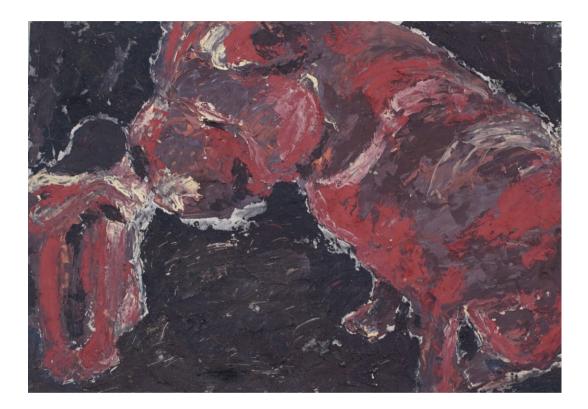

od, 90x110cm 750\$



#### Me and Only Me

Acrylic on wood, 90x110cm 750\$

Gorrow Collection

Sorrow is a significant word ; but sorrow, the thing, that carries all the psychological human suffering and pain is very vital. The paintings of this collection are representations of Mayas' thoughts on sorrow and how it requires a genuine inward energy to understand that its roots are within each one of us, it's not foreign to us and it speaks our language so communicating with it might bring one some inner peace and love.



# Seek

Acrylic on canvas, 56x53cm 630\$



#### **Free Falling**

Mixed media on canvas, 100x100cm 1100\$



# Blue



# The One

Mixed media on wood, 60x50cm 2500\$



#### Stillness



# Nightmare



#### **Olive Tree**



#### Dreams

Acrylic on canvas, 30x22cm 240\$



#### Lucci



#### Mayucci

Acrylic on canvas, 100x100cm 1100\$



#### Incarnation



#### **Blood-Like**