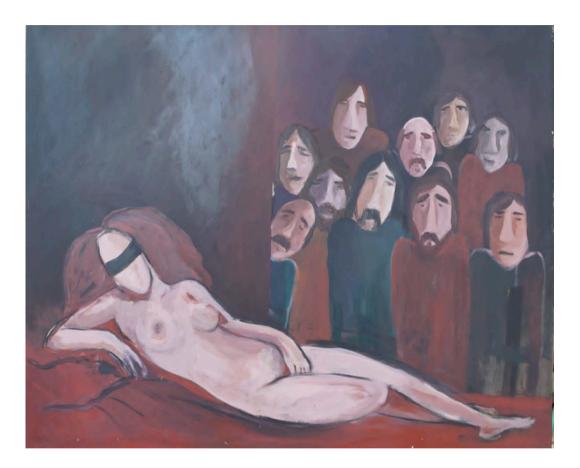

# Maya Nassereldine



@meemnoon.art

www.meemnoonart.com

meemnoonart@gmail.com

+961 3 845220

Vesire Collection

The work of this collection was completed in 2013. Its subject is Desire that is possessed by all human beings and how it's exaggerated in some. On the technical side of things, most of the paintings of "Desire" are acrylic on wood and few are acrylic on canvas, however; throughout all the paintings the artist made sure to maintain a common background in terms of color consistency as an implication of the timeless and placeless nature of Desire and at the same time to expose how this common background color is interrelated with the front side's color of each painting that has its own unique nature and plot.



# The Beginning

Acrylic on canvas, 90x90cm 750\$



# Worship 1



# Mixoscopia



# Worship 2



## Perfection



## Hereafter



#### The Square



#### **My Mirror**



# Worship 2



# Superiority

Acrylic on wood, 90x110cm 750\$



# Myself

Acrylic on canvas, 100x90cm 600\$



#### Gambler



#### I Am Here

Acrylic on wood, 90x110cm 750\$



#### Me and Only Me

Acrylic on wood, 90x110cm 750\$

Gorrow Collection

Sorrow is a significant word ; but sorrow, the thing, that carries all the psychological human suffering and pain is very vital. The paintings of this collection are representations of Mayas' thoughts on sorrow and how it requires a genuine inward energy to understand that its roots are within each one of us, it's not foreign to us and it speaks our language so communicating with it might bring one some inner peace and love.



# Seek

A