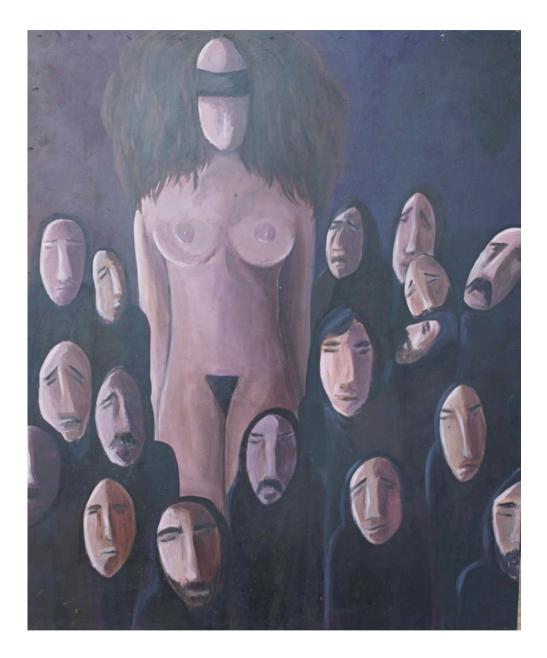

ine



@meemnoon.art

www.meemnoonart.com

meemnoonart@gmail.com

+961 3 845220

Vesire Collection

The work of this collection was completed in 2013. Its subject is Desire that is possessed by all human beings and how it's exaggerated in some. On the technical side of things, most of the paintings of "Desire" are acrylic on wood and few are acrylic on canvas, however; throughout all the paintings the artist made sure to maintain a common background in terms of color consistency as an implication of the timeless and placeless nature of Desire and at the same time to expose how this common background color is interrelated with the front side's color of each painting that has its own unique nature and plot.



# The Beginning

Acrylic on canvas, 90x90cm 750\$



# Worship 1



# Mixoscopia



# Worship 2



## Perfection



## Hereafter



#### The Square



#### **My Mirror**



# Worship 2



# Superiority

Acrylic on wood, 90x110cm 750\$



# Myself

Acrylic on canvas, 100x90cm 600\$



#### Gambler



#### I Am Here

Acrylic on wood, 90x110cm 750\$



#### Me and Only Me

Acrylic on wood, 90x110cm 750\$

Gorrow Collection

Sorrow is a significant word ; but sorrow, the thing, that carries all the psychological human suffering and pain is very vital. The paintings of this collection are representations of Mayas' thoughts on sorrow and how it requires a genuine inward energy to understand that its roots are within each one of us, it's not foreign to us and it speaks our language so communicating with it might bring one some inner peace and love.



# Seek

Acrylic on canvas