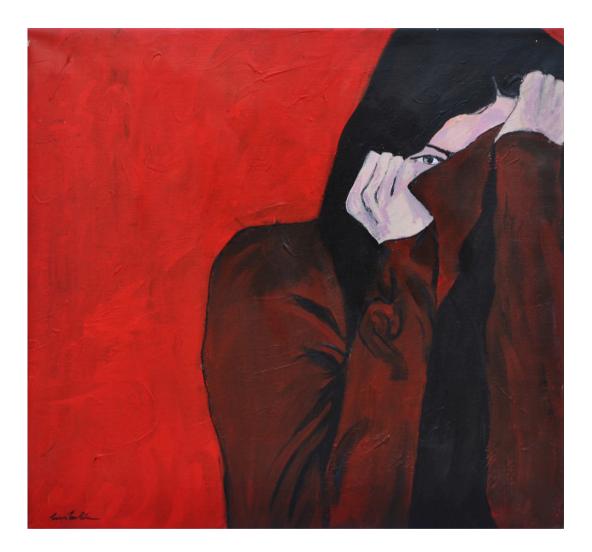

Worship 1



# Mixoscopia



# Worship 2



## Perfection



## Hereafter



#### The Square



#### **My Mirror**



# Worship 2



# Superiority

Acrylic on wood, 90x110cm 750\$



# Myself

Acrylic on canvas, 100x90cm 600\$



#### Gambler



#### I Am Here

Acrylic on wood, 90x110cm 750\$



#### Me and Only Me

Acrylic on wood, 90x110cm 750\$

Gorrow Collection

Sorrow is a significant word ; but sorrow, the thing, that carries all the psychological human suffering and pain is very vital. The paintings of this collection are representations of Mayas' thoughts on sorrow and how it requires a genuine inward energy to understand that its roots are within each one of us, it's not foreign to us and it speaks our language so communicating with it might bring one some inner peace and love.



# Seek

Acrylic on canvas, 56x53cm 630\$



#### **Free Falling**

Mixed media on canvas, 100x100cm 1100\$



# Blue



# The One

Mixed media on wood, 60x50cm 2500\$



#### Stillness



# Nightmare



#### **Olive Tree**



#### Dreams

Acrylic on canvas, 30x22cm 240\$



#### Lucci



#### Mayucci

Acrylic on canvas, 100x100cm 1100\$



#### Incarnation



#### **Blood-Like**