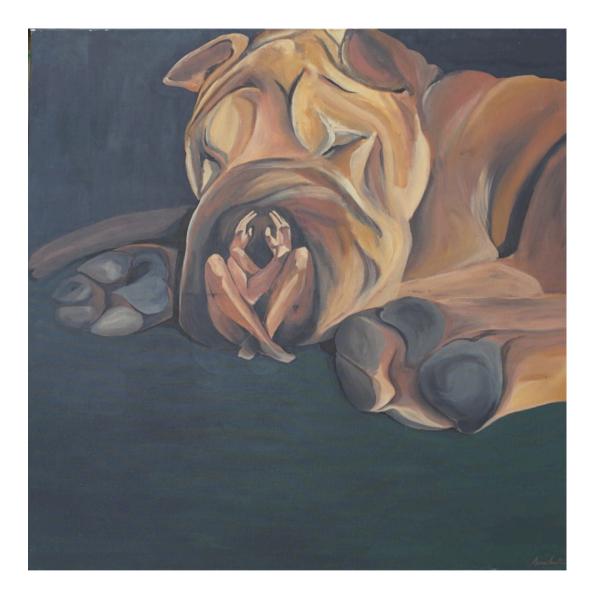

50\$



#### Me and Only Me

Acrylic on wood, 90x110cm 750\$

Gorrow Collection

Sorrow is a significant word ; but sorrow, the thing, that carries all the psychological human suffering and pain is very vital. The paintings of this collection are representations of Mayas' thoughts on sorrow and how it requires a genuine inward energy to understand that its roots are within each one of us, it's not foreign to us and it speaks our language so communicating with it might bring one some inner peace and love.



# Seek

Acrylic on canvas, 56x53cm 630\$



#### **Free Falling**

Mixed media on canvas, 100x100cm 1100\$



# Blue



# The One

Mixed media on wood, 60x50cm 2500\$



#### Stillness



# Nightmare



#### **Olive Tree**



#### Dreams

Acrylic on canvas, 30x22cm 240\$



#### Lucci



#### Mayucci

Acrylic on canvas, 100x100cm 1100\$



#### Incarnation



#### **Blood-Like**