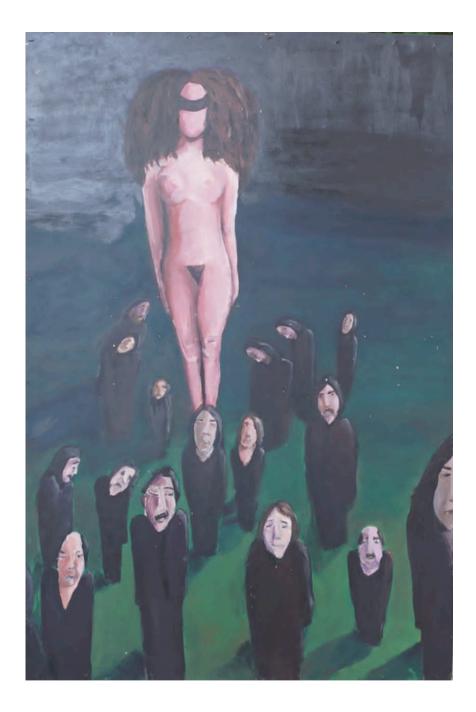

rt By Painter

# Maya Nassereldine



@meemnoon.art

www.meemnoonart.com

meemnoonart@gmail.com

+961 3 845220

Vesire Collection

The work of this collection was completed in 2013. Its subject is Desire that is possessed by all human beings and how it's exaggerated in some. On the technical side of things, most of the paintings of "Desire" are acrylic on wood and few are acrylic on canvas, however; throughout all the paintings the artist made sure to maintain a common background in terms of color consistency as an implication of the timeless and placeless nature of Desire and at the same time to expose how this common background color is interrelated with the front side's color of each painting that has its own unique nature and plot.



# The Beginning

Acrylic on canvas, 90x90cm 750\$



# Worship 1



# Mixoscopia



# Worship 2



## Perfection



## Hereafter



#### The Square



#### **My Mirror**



# Worship 2



# Superiority

Acrylic on wood, 90x110cm 750\$



# Myself

Acrylic on canvas, 100x90cm 600\$



#### Gambler



#### I Am Here

Acrylic on wood, 90x110cm 750\$



#### Me and Only Me

Acrylic on wood, 90x110cm 750\$

Gorrow Collection

Sorrow is a significant word ; but sorrow, the thing, that carries all the psychological human suffering and pain is very vital. The paintings of this collection are representations of Mayas' thoughts on sorrow and how it requires a genuine inward energy to understand that its roots are within each one of us, it's not foreign to us and it speaks our language so communicating with it might bring one some inner peace and lov