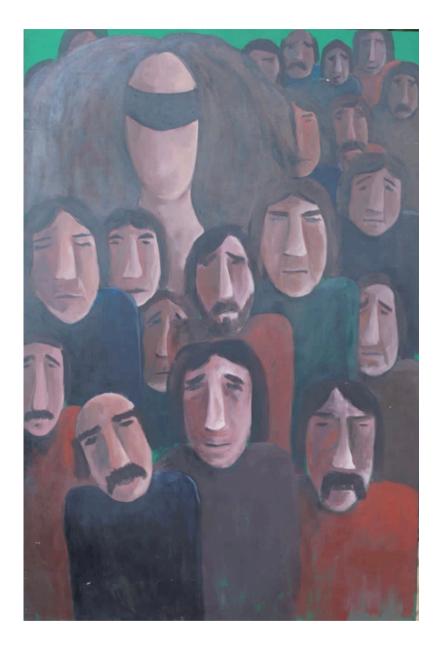

ollection

The work of this collection was completed in 2013. Its subject is Desire that is possessed by all human beings and how it's exaggerated in some. On the technical side of things, most of the paintings of "Desire" are acrylic on wood and few are acrylic on canvas, however; throughout all the paintings the artist made sure to maintain a common background in terms of color consistency as an implication of the timeless and placeless nature of Desire and at the same time to expose how this common background color is interrelated with the front side's color of each painting that has its own unique nature and plot.



# The Beginning

Acrylic on canvas, 90x90cm 750\$



# Worship 1



# Mixoscopia



# Worship 2



## Perfection



## Hereafter



#### The Square



#### **My Mirror**



# Worship 2



# Superiority

Acrylic on wood, 90x110cm 750\$



# Myself

Acrylic on canvas, 100x90cm 600\$



#### Gambler



#### I Am Here

Acrylic on wood, 90x110cm 750\$



#### Me and Only Me

Acrylic on wood, 90x110cm 750\$

Gorrow Collection

Sorrow is a significant word ; but sorrow, the thing, that carries all the psychological human suffering and pain is very vital. The paintings of this collection are representations of Mayas' thoughts on sorrow and how it requires a genuine inward energy to understand that its roots are within each one of us, it's not foreign to us and it speaks our language so communicating with it might bring one some inner peace and love.



# Seek

Acrylic on canvas, 56x53cm 630\$



#### **Free Falling**

Mixed media on canvas, 100x100cm 1100\$



# Bl