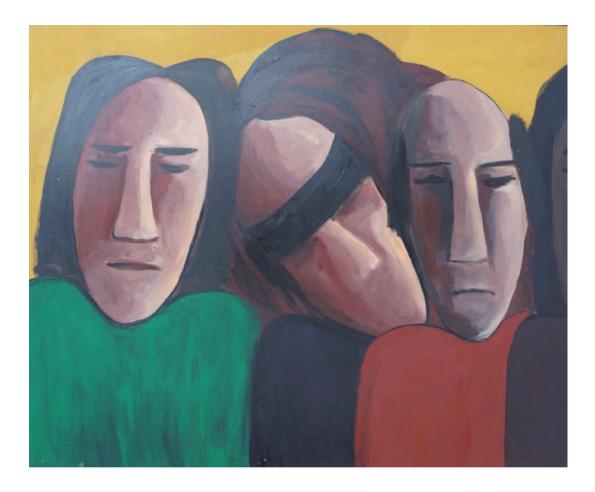

#### Me and Only Me

Acrylic on wood, 90x110cm 750\$

Gorrow Collection

Sorrow is a significant word ; but sorrow, the thing, that carries all the psychological human suffering and pain is very vital. The paintings of this collection are representations of Mayas' thoughts on sorrow and how it requires a genuine inward energy to understand that its roots are within each one of us, it's not foreign to us and it speaks our language so communicating with it might bring one some inner peace and love.